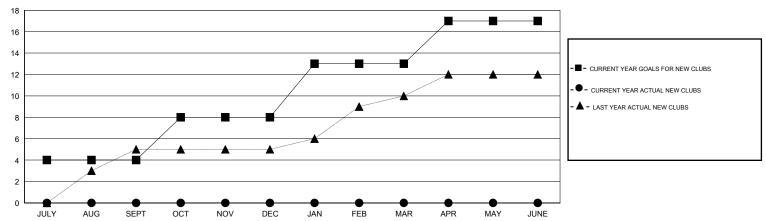

## LOCATION PAKISTAN

GMT CA 6

|               |                  | Clubs            |                  |                  | Members               |                    |                                     |                    |                  |
|---------------|------------------|------------------|------------------|------------------|-----------------------|--------------------|-------------------------------------|--------------------|------------------|
|               | RESUL            | TS FOR 2015-2016 |                  |                  | RESULTS FOR 2015-2016 |                    |                                     |                    |                  |
| QUARTER       | NEW CLUB<br>GOAL | NEW CLUBS        | DROPPED<br>CLUBS | NET<br>GAIN/LOSS | QUARTER               | NEW MEMBER<br>GOAL | CHARTER AND<br>NEW MEMBERS<br>ADDED | DROPPED<br>MEMBERS | NET<br>GAIN/LOSS |
| JULY/AUG/SEPT | 4                | 0                | 0                | 0                | JULY/AUG/SEPT         | 85                 | 0                                   | 7                  | -7               |
| OCT/NOV/DEC   | 4                | 0                | 11               | -11              | OCT/NOV/DEC           | 88                 | 2                                   | 268                | -266             |
| JAN/FEB/MAR   | 5                | 0                | 0                | 0                | JAN/FEB/MAR           | 105                | 8                                   | 1                  | 7                |
| APR/MAY/JUNE  | 4                | 0                | 2                | -2               | APR/MAY/JUNE          | 87                 | 112                                 | 198                | -86              |