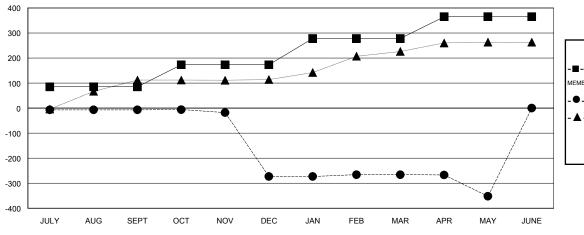

## LOCATION PAKISTAN

GMT CA 6

|               |                  | Clubs            |                  |                  | Members               |                    |                                     |                    |                  |
|---------------|------------------|------------------|------------------|------------------|-----------------------|--------------------|-------------------------------------|--------------------|------------------|
|               | RESUL            | TS FOR 2015-2016 |                  |                  | RESULTS FOR 2015-2016 |                    |                                     |                    |                  |
| QUARTER       | NEW CLUB<br>GOAL | NEW CLUBS        | DROPPED<br>CLUBS | NET<br>GAIN/LOSS | QUARTER               | NEW MEMBER<br>GOAL | CHARTER AND<br>NEW MEMBERS<br>ADDED | DROPPED<br>MEMBERS | NET<br>GAIN/LOSS |
| JULY/AUG/SEPT | 4                | 0                | 0                | 0                | JULY/AUG/SEPT         | 85                 | 0                                   | 7                  | -7               |
| OCT/NOV/DEC   | 4                | 0                | 11               | -11              | OCT/NOV/DEC           | 88                 | 2                                   | 268                | -266             |
| JAN/FEB/MAR   | 5                | 0                | 0                | 0                | JAN/FEB/MAR           | 105                | 8                                   | 1                  | 7                |
| APR/MAY/JUNE  | 4                | 0                | 2                | -2               | APR/MAY/JUNE          | 87                 | 112                                 | 198                | -86              |

## GOALS AND ACTUAL NEW CLUBS CUMULATIVE

■ - CURRENT YEAR GOALS FOR NEW MEMBERS

- CURRENT YEAR ACTUAL MEMBERS

- ▲ - LAST YEAR ACTUAL MEMBERS

| DROPPED CLUBS: 13  DROPPED MEMBERS |                 | 12 CLUBS OF 30 ADDED 1 OR MORE<br>NEW MEMBERS | GENDER DISTRIBUTION           MALE         232 (68.64%)           FEMALE         106 (31.36%) |          |
|------------------------------------|-----------------|-----------------------------------------------|-----------------------------------------------------------------------------------------------|----------|
| DECEASED CLUB CANCELLED OTHER      | 1<br>344<br>128 | CLICK HERE FOR HEALTH ASSESSMENT DATA         | FAMILY UNIT MEMBERS HEAD OF HOUSEHOLD                                                         | 62<br>21 |
| TOTAL                              | 473             |                                               | NON-HEAD OF HOUSEHOLD                                                                         | 41       |